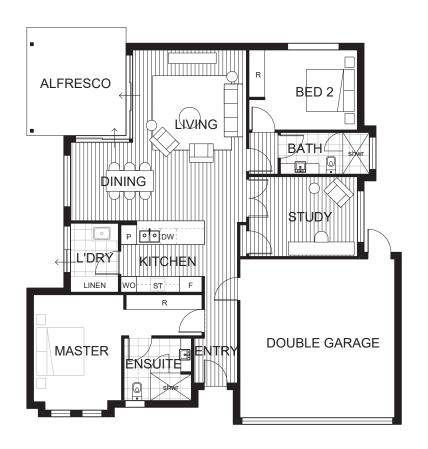

## **APPROX DIMENSIONS**

| ENTRY    | 1.6m x 1.7m |  |
|----------|-------------|--|
| LIVING   | 4.3m x 6.4m |  |
| KITCHEN  | 3.2m x 2.7m |  |
| DINING   | 3.0m x 2.7m |  |
| ALFRESCO | 3.5m x 4.0m |  |
| STUDY    | 4.1m x 3.0m |  |
| MASTER   | 3.3m x 4.0m |  |
| ENSUITE  | 2.5m x 2.4m |  |
| BATH     | 3.3m x 1.6m |  |
| BED 2    | 3.5m x 3.0m |  |
| LAUNDRY  | 1.7m x 2.6m |  |
| GARAGE   | 5.8m x 5.9m |  |
| TOTAL    | 165m²       |  |

## **KEY**

| WIR | Walk in robe   | ST | Gas stove     |
|-----|----------------|----|---------------|
| S   | Storage        | DW | Dishwasher    |
| L   | Linen cupboard | Р  | Pantry        |
| WO  | Wall Oven      | F  | Fridge recess |