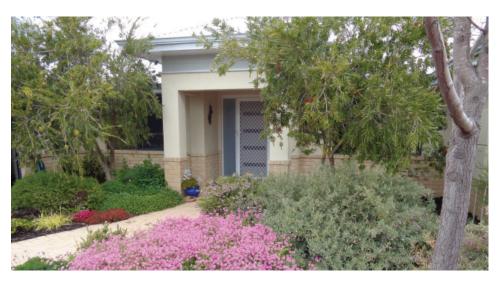

## **ROSE**

167 SANDALWOOD WAY

## HOUSE FEATURES

- · Superb Design.
- Quality Home with High Spec Finishes.
- Ducted Reverse Cycle Air-Conditioning.
- Enclosable Alfresco Sunroom.
- Timber Floorboards.
- North facing and Overlooking Village Green.