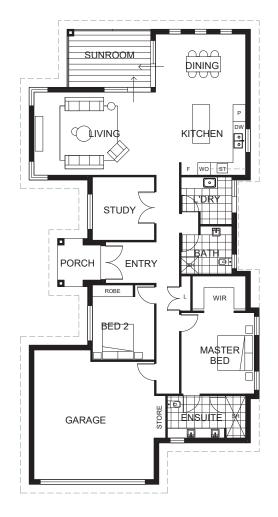

## **APPROX DIMENSIONS**

| ENTRY      | 2.1m x 3.8m |
|------------|-------------|
| LIVING     | 4.3m x 7.9m |
| KITCHEN    | 2.3m x 3.4m |
| DINING     | 3.6m x 4.6m |
| SUNROOM    | 4.3m x 3.0m |
| STUDY      | 3.2m x 3.2m |
| MASTER BED | 3.8m x 4.2m |
| ENSUITE    | 2.2m x 4.0m |
| WIR        | 1.8m x 2.7m |
| BATH       | 2.6m x 2.5m |
| BED 2      | 3.2m x 3.2m |
| LAUNDRY    | 2.6m x 2.4m |
| GARAGE     | 6.1m x 6.2m |
| TOTAL      | 211m²       |

## **KEY**

| WIR | Walk in robe   | ST | Gas stove     |
|-----|----------------|----|---------------|
| S   | Storage        | DW | Dishwasher    |
| L   | Linen cupboard | Р  | Pantry        |
| WO  | Wall oven      | F  | Fridge recess |