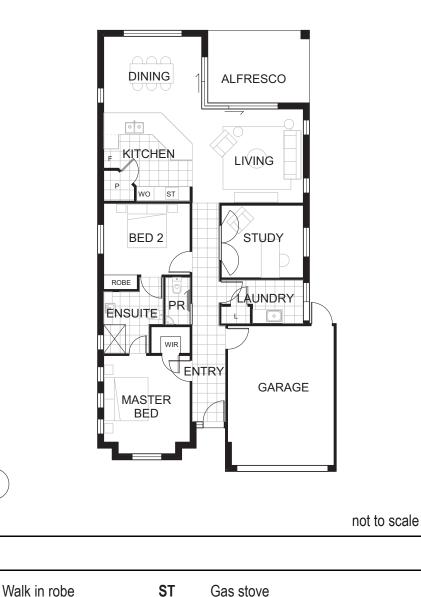

| ENTRY      | 1.4m x 3.9m       |
|------------|-------------------|
| LIVING     | 4.5m x 3.9m       |
| KITCHEN    | 3.5m x 3.5m       |
| DINING     | 4.0m x 3.2m       |
| ALFRESCO   | 4.2m x 3.0m       |
| STUDY      | 3.4m x 3.0m       |
| MASTER BED | 3.6m x 3.6m       |
| WIR        | 1.7m x 1.1m       |
| ENSUITE    | 1.8m x 2.5m       |
| PR         | 1.2m x 1.9m       |
| BED 2      | 3.6m x 3.0m       |
| LAUNDRY    | 3.4m x 1.8m       |
| GARAGE     | 4.3m x 6.1m       |
| TOTAL      | 149m <sup>2</sup> |

## WIR S L

Storage Linen cupboard WO Wall oven

Ν

**KEY** 

- DW Ρ
  - Pantry

2

F

Ŷ

Fridge recess

f 1 <u></u>1.5

**a** 1