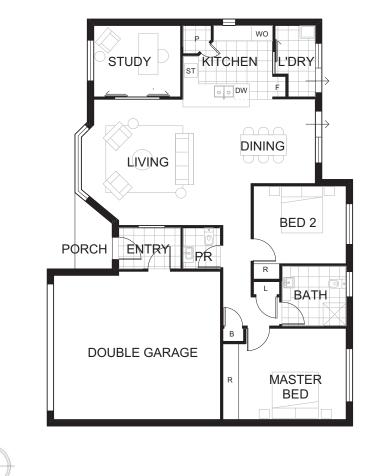

### **APPROX DIMENSIONS**

| ENTRY         | 1.6m x 2.8m |  |
|---------------|-------------|--|
| LIVING/DINING | 8.4m x 4.8m |  |
| KITCHEN       | 2.8m x 3.0m |  |
| STUDY         | 2.8m x 3.3m |  |
| MASTER BED    | 3.5m x 3.6m |  |
| BATH          | 2.3m x 2.5m |  |
| PR            | 2.8m x 1.2m |  |
| BED 2         | 3.0m x 3.3m |  |
| LAUNDRY       | 2.8m x 1.5m |  |
| GARAGE        | 6.1m x 6.4m |  |
| TOTAL         | 164 m2      |  |

not to scale

**a** 2

# **KEY**

N

| Powder room    | ST                     | Gas                   |
|----------------|------------------------|-----------------------|
| Robe           | DW                     | Disł                  |
| Linen cupboard | Р                      | Pan                   |
| Wall oven      | F                      | Frid                  |
|                | Robe<br>Linen cupboard | RobeDWLinen cupboardP |

#### s stove hwasher

ntry

2

dge recess

f

2

MORE LIKE A RESORT THAN A RETIREMENT VILLAGE