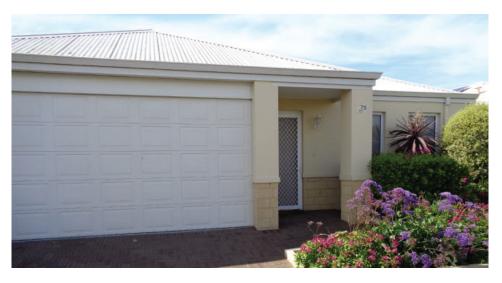

## GELORUP 75 BORONIA DRIVE

## **HOUSE FEATURES**

- Open living and dining area with separate lounge.
- Ducted air conditioning & ceiling fans.
- Newly refurbished carpets and paint.
- Solar energy panels.
- Spacious patio for entertaining guests.