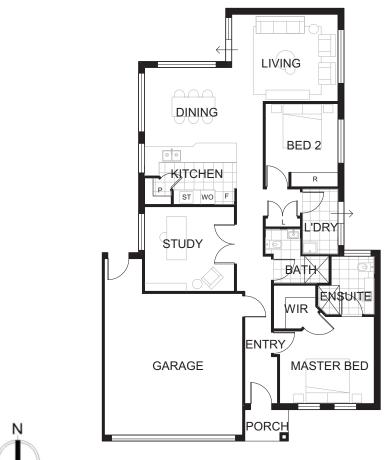

## **APPROX DIMENSIONS**

| ENTRY      | 1.4m x 1.9m |
|------------|-------------|
| LIVING     | 3.6m x 4.4m |
| KITCHEN    | 3.7m x 1.6m |
| DINING     | 3.7m x 3.0m |
| LIVING     | 4.4m x 3.6m |
| STUDY      | 3.7m x 3.5m |
| MASTER BED | 3.9m x 3.6m |
| WIR        | 1.1m x 1.2m |
| ENSUITE    | 2.4m x 1.8m |
| BATH       | 1.8m x 1.3m |
| BED 2      | 3.4m x 3.0m |
| LAUNDRY    | 1.5m x 2.7m |
| GARAGE     | 5.7m x 5.9m |
| TOTAL      | 162m²       |

## **KEY**

**WIR** Walk in robe ST Gas stove R Robe S Storage Linen cupboard Ρ L Pantry WO F Wall oven Fridge recess