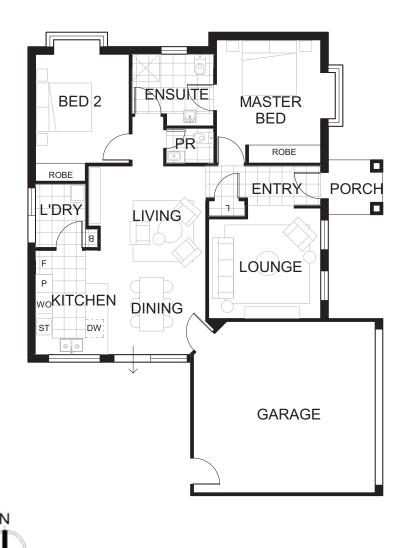

## **APPROX DIMENSIONS**

| ENTRY         | 1.2m x 3.4m |
|---------------|-------------|
| LIVING/DINING | 3.7m x 6.2m |
| KITCHEN       | 2.4m x 3.4m |
| COURTYARD     | 5.5m x 4.3m |
| LOUNGE        | 3.3m x 3.4m |
| MASTER BED    | 3.4m x 4.0m |
| PR            | 1.5m x 1.1m |
| BATH          | 2.7m x 2.0m |
| PORTICO       | 1.8m x 1.8m |
| BED 2         | 3.1m x 3.6m |
| LAUNDRY       | 1.6m x 2.1m |
| GARAGE        | 6.0m x 5.6m |
| TOTAL         | 138 m2      |

**KEY** 

PR Powder room ST Gas stove В Broom cupboard DW Dishwasher L Linen cupboard P Pantry WO Wall oven Fridge recess

not to scale