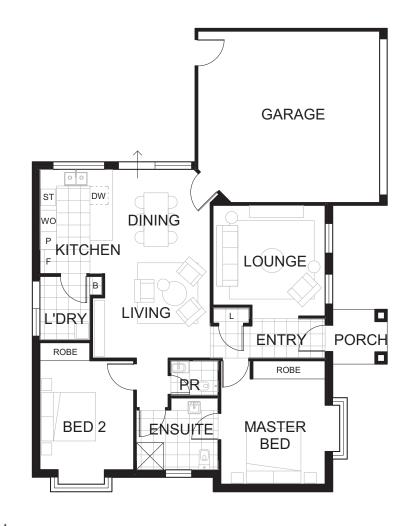

## 42 DAMASIA DRIVI

Open living and dining area.

**HOUSE FEATURES** 

- North facing rear alfresco adjacent to dining room.
- Newly refurbished carpets and paint
- Roof mounted solar energy panel system.
- Split system airconditioning in living area.
- Separate front guest lounge.

## **APPROX DIMENSIONS**

| 1.3m x 3.4m |
|-------------|
| 3.5m x 6.2m |
| 2.4m x 3.4m |
| 3.6m x 3.7m |
| 3.4m x 3.5m |
| 1.5m x 1.1m |
| 2.7m x 2.2m |
| 3.1m x 3.6m |
| 1.6m x 2.1m |
| 6.0m x 5.7m |
| 138m²       |
|             |

## **KEY**

PDRPowder roomSTGas stoveSStorageDWDishwasherLLinen cupboardPPantryWOWall ovenFFridge recess