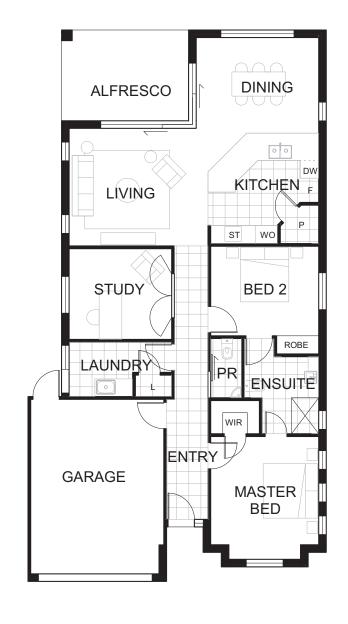

## STRELLEY

41 BANKSIA DRIVE

## **HOUSE FEATURES**

- North opening alfresco area.
- Shared ensuite for main bedrooms.
- Roof mounted solar energy panels.
- Located on boundary overlooking natural landscape.

## **APPROX DIMENSIONS**

| ENTRY      | 1.3m x 4.0m |
|------------|-------------|
| LIVING     | 4.5m x 3.9m |
| KITCHEN    | 3.9m x 3.6m |
| DINING     | 4.0m x 3.0m |
| ALFRESCO   | 3.8m x 3.0m |
| STUDY      | 3.4m x 3.0m |
| MASTER BED | 3.6m x 4.0m |
| WIR        | 1.7m x 1.1m |
| BATH       | 2.4m x 2.5m |
| PR         | 1.0m x 1.9m |
| BED 2      | 3.6m x 3m   |
| LAUNDRY    | 3.4m x 1.8m |
| GARAGE     | 4.3m x 5.7m |
| TOTAL      | 149 m2      |