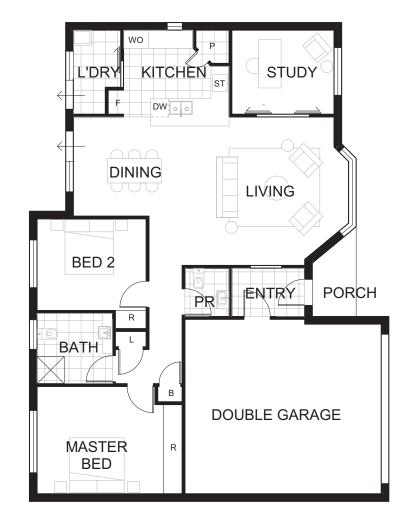

## **APPROX DIMENSIONS**

| ENTRY         | 1.6m x 2.8m |  |
|---------------|-------------|--|
| LIVING/DINING | 4.9m x 8.3m |  |
| KITCHEN       | 2.8m x 3.2m |  |
| COURTYARD     | 2.1m x 6.2m |  |
| STUDY         | 2.8m x 3.4m |  |
| MASTER BED    | 3.5m x 4.2m |  |
| PR            | 1.6m x 1.5m |  |
| BATH          | 2.3m x 2.5m |  |
| BED 2         | 3.0m x 3.3m |  |
| LAUNDRY       | 2.7m x 1.5m |  |
| GARAGE        | 5.9m x 6.5m |  |
| TOTAL         | 164 m²      |  |
|               |             |  |

## **KEY**

| PR | Powder room    | ST | Gas stove     |
|----|----------------|----|---------------|
| S  | Storage        | DW | Dishwasher    |
| L  | Linen cupboard | Р  | Pantry        |
| WO | Wall oven      | F  | Fridge recess |