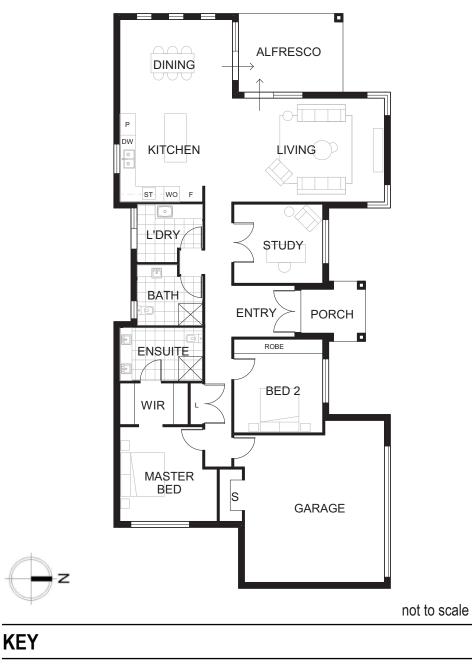

## **APPROX DIMENSIONS**

| 2.1m x 2.9m |
|-------------|
| 4.2m x 7.4m |
| 4.3m x 3.4m |
| 3.2m x 4.6m |
| 4.3m x 3.2m |
| 3.2m x 3.2m |
| 3.9m x 3.4m |
| 2.2m x 3.4m |
| 1.7m x 2.7m |
| 2.6m x 2.7m |
| 3.2m x 3.2m |
| 2.7m x 1.8m |
| 6.0m x 5.8m |
| 206m2       |
|             |

- WIRWalk in robeSStorageLLinen cupboardWOWall oven
- **ST** Gas stove DW Dishwasher
- P Pantry
  - Eridao r

2

F

Fridge recess

പ്ര

2

MORE LIKE A RESORT THAN A RETIREMENT VILLAGE