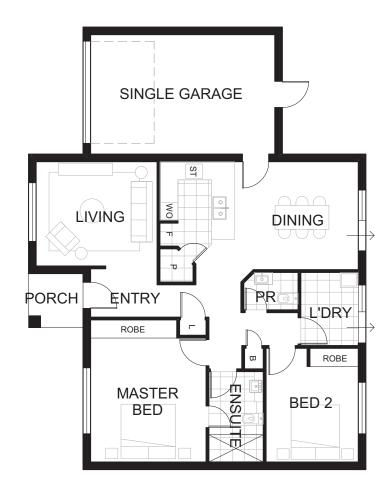

# **APPROX DIMENSIONS**

| ENTRY      | 1.6m x 2.2m |  |
|------------|-------------|--|
| LIVING     | 3.5m x 4.0m |  |
| KITCHEN    | 2.8m x 2.4m |  |
| DINING     | 3.6m x 4.1m |  |
| MASTER BED | 4.1m x 3.8m |  |
| ENSUITE    | 3.0m x 1.8m |  |
| PR         | 1.8m x 1.2m |  |
| BED 2      | 3.2m x 3.0m |  |
| LAUNDRY    | 2.4m x 1.9m |  |
| GARAGE     | 4.0m x 6.0m |  |
| TOTAL      | 132m²       |  |

# **KEY**

| WIR | Walk in robe   | ST | Gas stove     |
|-----|----------------|----|---------------|
| S   | Storage        | DW | Dishwasher    |
| L   | Linen cupboard | Р  | Pantry        |
| WO  | Wall oven      | F  | Fridge recess |