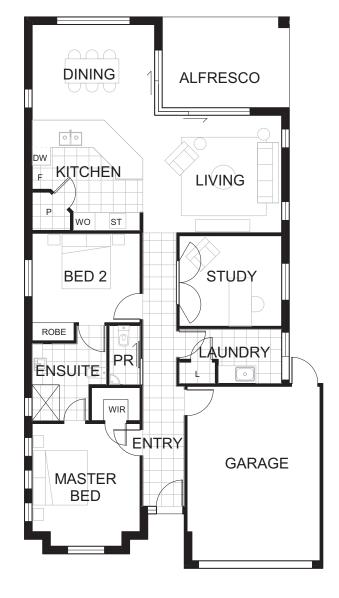

## **STRELLEY**

112 SHEOK ROAD

## **HOUSE FEATURES**

- Rear alfresco overlooking lovely adjacent bushlands.
- Newly refurbished floors and paint.
- Roof mounted solar energy panel system.
- Both bedrooms with direct access to ensuite.
- Spacious kitchen and attractive dining/living arrangement.

## **APPROX DIMENSIONS**

| ENTRY      | 1.4m x 3.9m |
|------------|-------------|
| LIVING     | 4.5m x 3.9m |
| KITCHEN    | 3.5m x 3.5m |
| DINING     | 4.0m x 3.2m |
| ALFRESCO   | 4.2m x 3.0m |
| STUDY      | 3.4m x 3.0m |
| MASTER BED | 3.6m x 3.6m |
| WIR        | 1.7m x 1.1m |
| BATH       | 1.8m x 2.5m |
| PR         | 1.2m x 1.9m |
| BED 2      | 3.6m x 3.0m |
| LAUNDRY    | 3.4m x 1.8m |
| GARAGE     | 4.3m x 6.1m |
| TOTAL      | 149m²       |

## **KEY**

WIRWalk in robeSTGas stoveSStorageDWDishwasherLLinen cupboardPPantryWOWall ovenFFridge recess