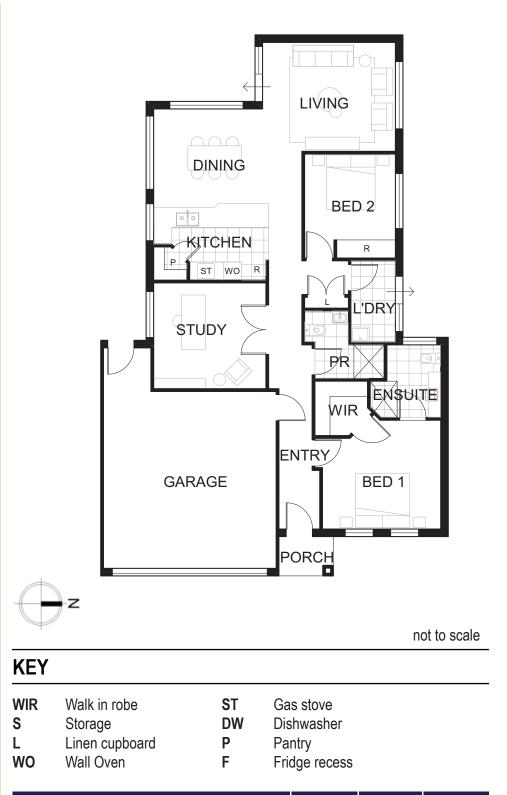

## **APPROX DIMENSIONS**

| ENTRY      | 1.9m x 1.4m |
|------------|-------------|
| LIVING     | 4.4m x 3.6m |
| KITCHEN    | 3.8m x 2.4m |
| DINING     | 3.8m x 3.2m |
| STUDY      | 3.7m x 3.5m |
| MASTER BED | 3.9m x 3.5m |
| WIR        | 1.7m x 1.8m |
| BATH       | 2.4m x 2.3m |
| PR         | 2.2m x 2.2m |
| BED 2      | 2.8m x 3.0m |
| LAUNDRY    | 1.5m x 2.7m |
| GARAGE     | 5.7m x 5.9m |
| TOTAL      | 163m²       |