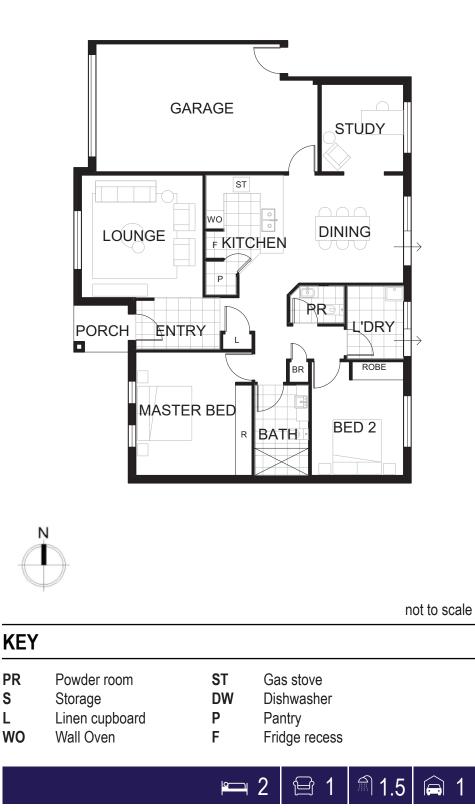

## **APPROX DIMENSIONS**

| ENTRY      | 1.7m x 2.7m |
|------------|-------------|
| LIVING     | 4.0m x 4.0m |
| KITCHEN    | 2.4m x 4.0m |
| DINING     | 3.5m x 4.0m |
| STUDY      | 2.9m x 2.7m |
| MASTER BED | 4.1m x 3.3m |
| PR         | 1.2m x 1.9m |
| BATH       | 1.8m x 3.0m |
| BED 2      | 3.2m x 3.0m |
| LAUNDRY    | 2.4m x 1.8m |
| GARAGE     | 4.1m x 7.3m |
| TOTAL      | 146m2       |